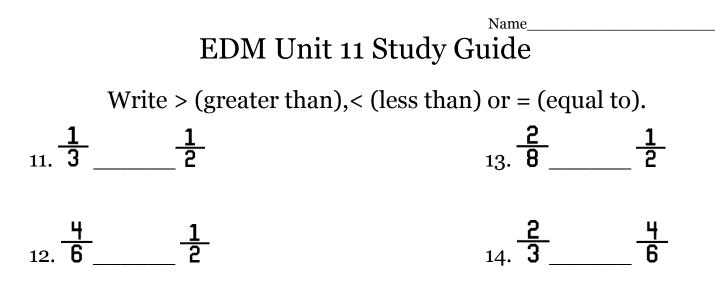

## EDM Unit 11 Study Guide

- 1. Ahmed had \$4.00. He spent \$3.75. How much change should Ahmed get? \_\_\_\_\_
- 2. Reem had \$5.00. She spent \$3.40. How much change should Reem get? \_\_\_\_\_
- 3. Draw a picture or use counters to solve.
  24 pennies shared equally among 6 children.
  How many pennies does each child get? \_\_\_\_\_

Draw an array to solve each problem.

4. 3 x 7 = \_\_\_\_\_

5. 4 x 6 = \_\_\_\_\_

6. 5 x 2 = \_\_\_\_\_

Add or subtract.

| 7. \$1.60 | 8. \$3.37 | 9. \$2.42 | 10. \$3.15     |
|-----------|-----------|-----------|----------------|
| - \$0.27  | + \$1.24  | - \$2.17  | <u>+\$4.07</u> |



For each number story, fill in a multiplication/division diagram. Then use counters, arrays, or pictures to find the answer.

17. 6 boxes

4 balls in each box

How many balls in all? \_\_\_\_\_

| boxes | balls<br>per<br>basket | balls in<br>all |
|-------|------------------------|-----------------|
|       |                        |                 |

Number model: \_\_\_\_\_

18. 3 bags of cups12 cups in all

How many cups in each bag? \_\_\_\_\_

| bags | cups per<br>bag | cups in<br>all |
|------|-----------------|----------------|
|      |                 |                |

Number model: \_\_\_\_\_

Use counters, a number grid, or pictures to find your answer. Show your work. Record your answer.

| 15. 35 | 5 | 16. 42 |
|--------|---|--------|
| +47    | 7 | - 17   |