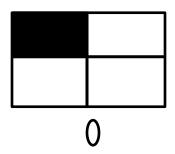

## EDM Unit 8 Study Guide

1. Which shows  $\frac{1}{4}$  shaded? Fill in the oval.

2. Which fraction shows how much is shaded? Fill in the oval.

0 0 0

0 0 0

3. Color  $\frac{3}{8}$ .