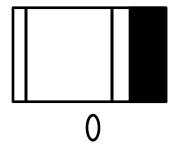

## EDM Unit 8 Study Guide

1. Which shows  $\frac{1}{4}$  shaded? Fill in the oval.

2. Which fraction shows how much is shaded? Fill in the oval.

0 0 0

0 0 0

3. Color  $\frac{3}{8}$ .