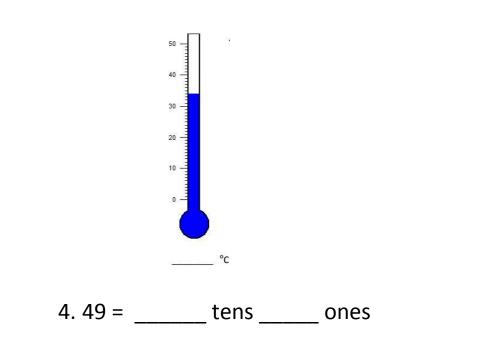

## Unit 4 Math Study Guide

1. How much money?

- on the thermometer?
- 2. What is the temperature 3. Mark each thermometer to show the temperature:

25

30

20

10

0

-10

- 5. Are the numbers odd or even?
- a. 38 \_\_\_\_\_ b. 27 \_\_\_\_\_
- c. 169 \_\_\_\_\_ d. 324 \_\_\_\_\_

6. Fill in the grid.

| 35 |  |
|----|--|
|    |  |